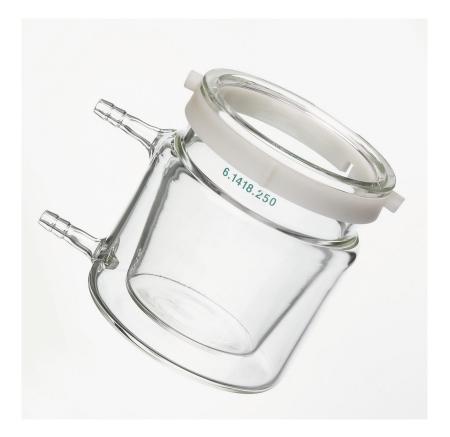

## Titration vessel with thermostat jacket / 50-150 mL

6.1418.250

Below, the accessories are grouped into Scope of delivery and Optional accessories. Please keep this printout at hand for ordering replacement material. These lists may be subject to change.