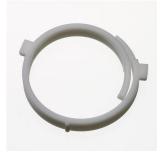

## Scope of delivery 6.1418.250

| Qt.   | Order no.  | Description                        |
|-------|------------|------------------------------------|
| 1 PCS | 6.2036.000 | Mounting ring for titration vessel |